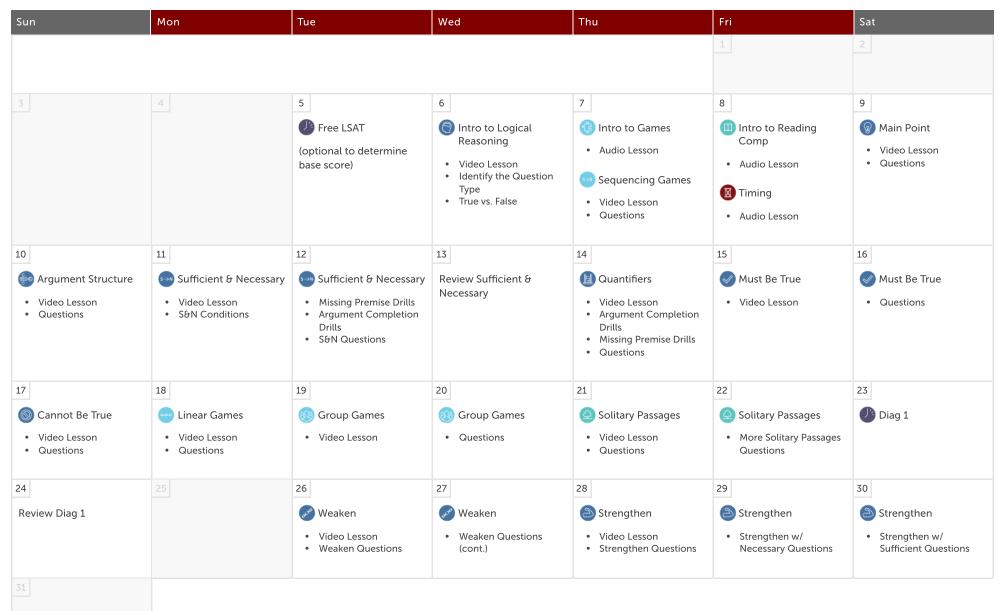

## **OCTOBER 2021**



# **NOVEMBER 2021**

#### Isatmax February 2022 LSAT Study Calendar



## **DECEMBER 2021**

### Isatmax February 2022 LSAT Study Calendar

| Sun                  | Mon                                                                                                                                                                                                                             | Tue                                         | Wed                                                                                         | Thu                                                                                          | Fri                                                                                                                                                              | Sat